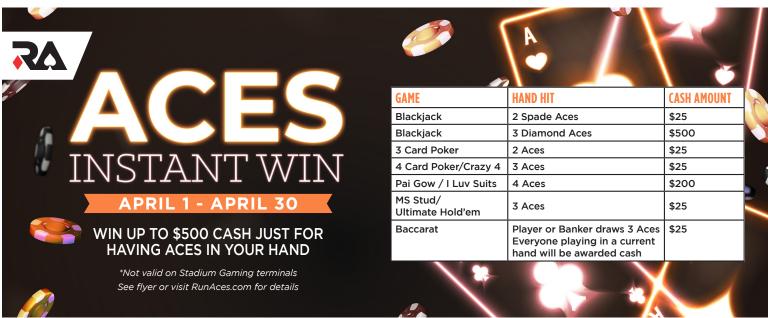

TARTING CHIPS** BUY-IN: \$200 • 6PM START

THE EXTRAS **15K STARTING CHIPS** BUY-IN: \$140 • 10AM START

3

THE FREEZEOUT **20K STARTING CHIPS** BUY-IN: \$250 • 5PM START THE PLAYER'S SPECIAL **20K STARTING CHIPS** 

BUY-IN: \$175 • 10AM START

4

**DOUBLE GREEN CHIP BOUNTY** 12K STARTING CHIPS BUY-IN: \$150 • 5PM START

> **TIMED POKER GAMES** MIN. BUY-IN: \$500

## DAILY POKER PROMOTIONS

- Fixed Limit Aces Cracked
   Win up to \$200 each day starting at 9am
- Fixed Limit Hold'em High Hand Each day starting at 4:30pm
- Hold'em Progressive Board Each day from 1am-6pm
- Late Night Spread Limit Bonus
   Win 1.5 times on Hold'em Progressive Board
   spots each day starting at 1am
- Omaha Progressive Board 24/7
- Earn \$2/HR in Comps 24/7
- Bad Beat Jackpots 24/7
- Running Aces Bonus 24/7